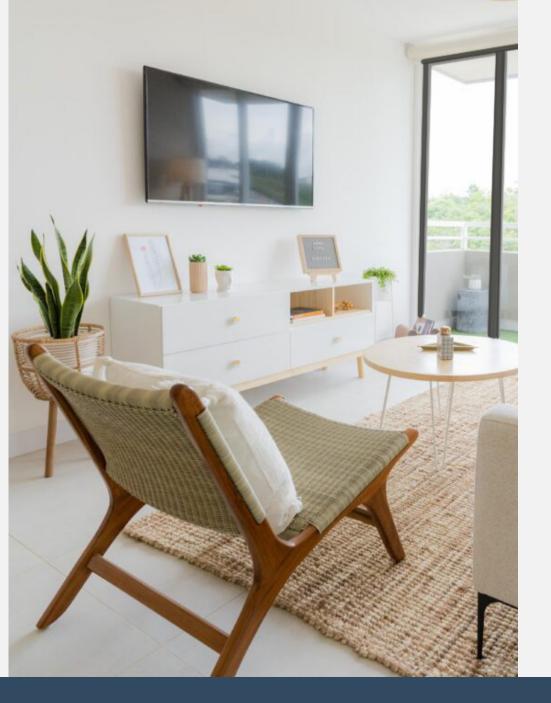

## THROUGHOUT

Light & Bright, Neutral, Durable Finishes

Interior Doors Prefabricated Wood 2.1 meter tall, stained

Hardware Yale or similar

Exterior Doors & Windows PVC, Dark color

**KITCHEN & BATH** 

Melamine flat panel cabinetry, Light Neutral & Chrome