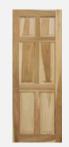

## THROUGHOUT

Light & Bright, Neutral, Durable Finishes

Interior Doors Prefabricated Wood 2.1 meter tall, stained

Hardware Yale or similar

Exterior Doors & Windows PVC, Dark color

**KITCHEN & BATH** 

Melamine flat panel cabinetry, Light Neutral & Chrome