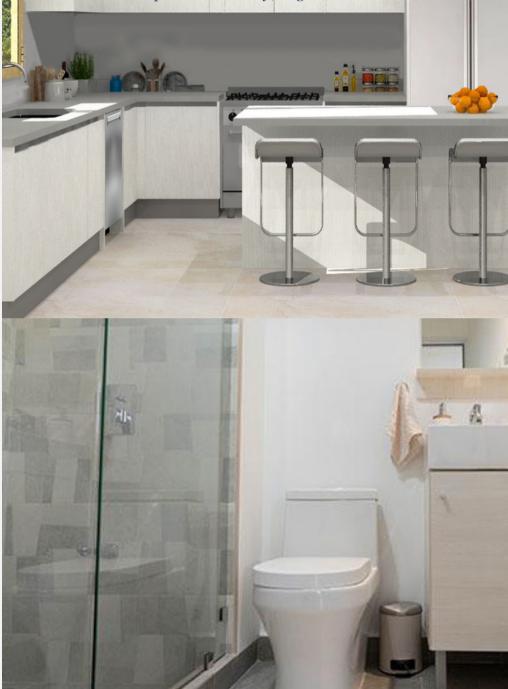

## THROUGHOUT

Light & Bright, Neutral, Durable Finishes

Interior Doors Prefabricated Wood 2.1 meter tall, stained

Hardware Yale or similar

Exterior Doors & Windows PVC, Dark color

**KITCHEN & BATH** 

Melamine flat panel cabinetry, Light Neutral & Chrome

Cabinets Light Neutral Flat Panel or similar

Shower Ceramic Light Neutral or similar

Bathroom Accessories Helvex or similar

Countertops & 4-inch Backsplash Beige Granite or similar

Faucets Helvex Alabe or similar

Toilet Helvex Cardo or similar