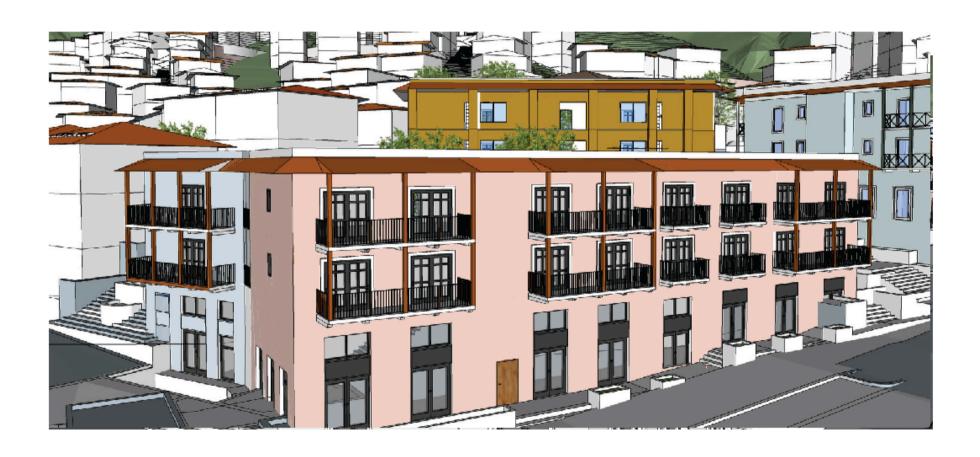

# Building 53

EXTERIOR WALLS Synthetic Stucco - Color Varies

EXTERIOR DOORS
PVC - Finish Varies

EXPOSED STRUCTURE
Painted Metal
Color Varies

Exterior Finishes

RAILINGS
Painted Aluminum
Color Varies

STORMWATER FIXTURES
Painted Black
Iron