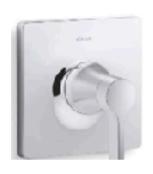

#### Kitchen and Bathroom

BATHROOM FAUCET
Taut by Kohler Polished
Chrome

SHOWER HANDLE Venza by Kohler Chrome

BATHROOM SINK
Rectangular Caxton Sink by
Kohler

SHOWER HEAD

- Rite Temp
- Balance by Kohler
- Polished Chrome