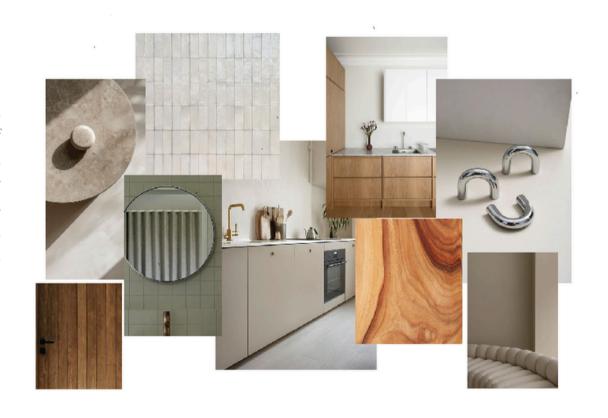

### Residential Interiors

In keeping with the Las Catalinas design and architectural vernacular, the selection of finishes prioritizes neutral shades, shapes, and textures that seamlessly integrate with a variety of design directions, options, and styles. This approach ensures that once units are occupied or require intervention, the materials remain versatile, high-quality, and easy to maintain, ultimately contributing to lower operational costs over time.

## Residential Interiors

## Throughout

INTERIOR WALL COLOR Greek Villa - 7551 SW

CEILING COLOR Plastered White

FLOORING 60x60 Porcelanato Clear by Glocal

LIGHTING Standard Spot Downlight 3000K

BASEBOARDS PVC - White

### Kitchen and Bathroom

CABINETRY
Melamine
Taupe by Arauco

KITCHEN SINK 23" MacAllister by Sterling/Kohler

COUNTERTOPS
Quartz
Blanco Luna

KITCHEN FAUCET
Pull-Down Faucet
Polished Chrome
Valton by Sterling/Kohler