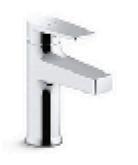

#### Kitchen and Bathroom

BATHROOM FAUCET
Taut by Kohler Polished
Chrome

SHOWER HANDLE Venza by Kohler Chrome

BATHROOM SINK
Rectangular Caxton Sink by
Kohler

SHOWER HEAD

- Rite Temp
- Balance by Kohler
- Polished Chrome