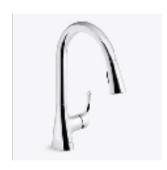

### Kitchen and Bathroom

CABINETRY
Melamine
Taupe by Arauco

KITCHEN SINK 23" MacAllister by Sterling/Kohler

COUNTERTOPS
Quartz
Blanco Luna

KITCHEN FAUCET
Pull-Down Faucet
Polished Chrome
Valton by Sterling/Kohler