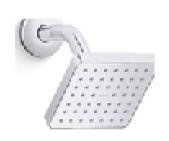

#### Kitchen and Bathroom

BATHROOM FAUCET
Taut by Kohler Polished
Chrome

SHOWER HANDLE Venza by Kohler Chrome

BATHROOM SINK
Rectangular Caxton Sink by
Kohler

SHOWER HEAD

- Rite Temp
- Balance by Kohler
- Polished Chrome