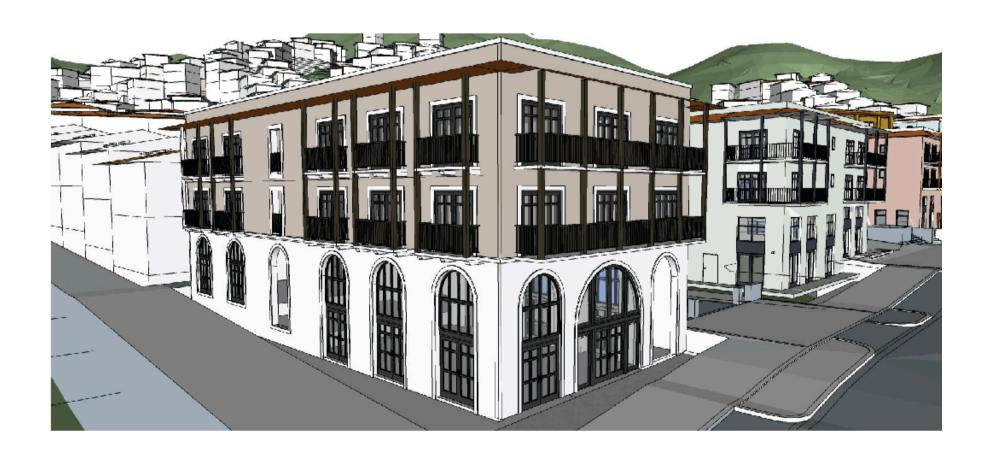

# RAMBLA

Materials & Finishes

# Building 39



# Building 53



EXTERIOR WALLS Synthetic Stucco - Color Varies



EXTERIOR DOORS
PVC - Finish Varies



EXPOSED STRUCTURE
Painted Metal
Color Varies



Exterior Finishes



RAILINGS
Painted Aluminum
Color Varies



STORMWATER FIXTURES
Painted Black
Iron



EAVES ROOF COVER Natural - Claytile over



WALLSCONCES Aluminum



EAVES STRUCTURE Guanacaste Rafters and Melina planks



### Residential Interiors

In keeping with the Las Catalinas design and architectural vernacular, the selection of finishes prioritizes neutral shades, shapes, and textures that seamlessly integrate with a variety of design directions, options, and styles. This approach ensures that once units are occupied or require intervention, the materials remain versatile, high-quality, and easy to maintain, ultimately cont