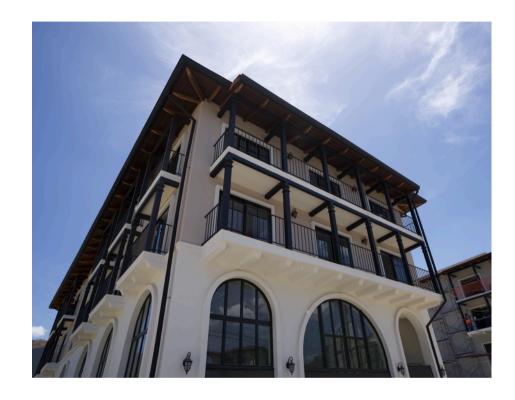

# Building 39

# Building 53

EXTERIOR WALLS Synthetic Stucco - Color Varies

EXTERIOR DOORS
PVC - Finish Varies

EXPOSED STRUCTURE
Painted Metal
Color Varies

Exterior Finishes

RAILINGS
Painted Aluminum
Color Varies

STORMWATER FIXTURES
Painted Black
Iron

EAVES ROOF COVER Natural - Claytile over

WALLSCONCES Aluminum

EAVES STRUCTURE Guanacaste Rafters and Melina planks