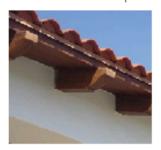

EAVES ROOF COVER Natural - Claytile over

WALLSCONCES Aluminum

EAVES STRUCTURE Guanacaste Rafters and Melina planks