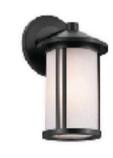

EAVES ROOF COVER Natural - Claytile over

WALLSCONCES Aluminum

EAVES STRUCTURE Guanacaste Rafters and Melina planks