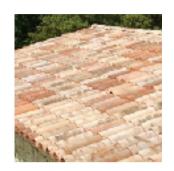

EAVES ROOF COVER Natural - Claytile over

WALLSCONCES Aluminum

EAVES STRUCTURE Guanacaste Rafters and Melina planks