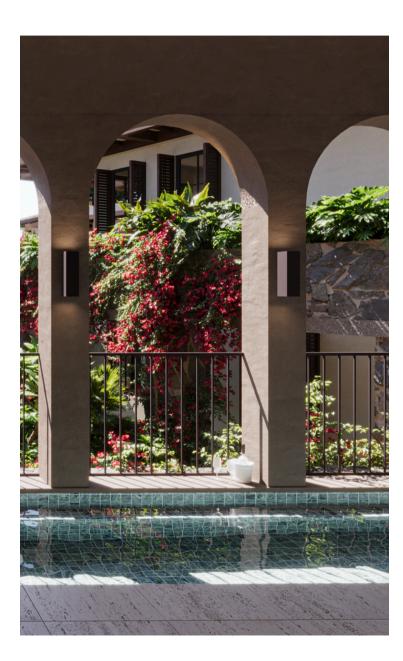

# GENERAL EXTERNAL FINISHES

**EXTERIOR WALLS** Guanacaste stone

TERRACE AND BALCON & FLOOR Light neutral color porcelain tile

**EXTERIOR:** Light neutral color stone

POOL Interior: Turquoise color stone

MAIN DOOR PVC frame with glass panels