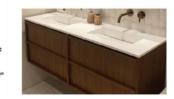

### Cabinetry

- Upper cabinets: off white melamine
- Lower cabinets: wooden melamine with shaker doors and stainless pulls

### **Countertops & Backsplash**

• Quartz

#### Sink

• Stainless steel, undercounter.