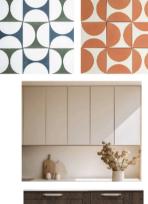

## Backsplash

- Porcelain tile 5.3x30 cm
- Wish by Ragno, green color

## Cabinetry

- Melamine flat panel with pulls
- Upper cabinets: off white melamine