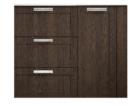

## Cabinetry

- Melamine flat panel with pulls
- Upper cabinets: off white melamine

### Cabinetry

- Upper cabinets: off white melamine
- Lower cabinets: wooden melamine with shaker doors and stainless pulls

#### Cabinetry

- Melamine flat panel on top
- Imitation wood for botton with pulls