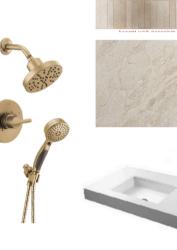

#### Walls

- Accent Wall: porcelain tile, model Land Sand
- Natural Stone crema perla marble, matte finish

#### Shower

- · Ceiling showerhead
- Hand Shower

#### Faucet and Accessories

• Champagne Bronze

#### Sink

- Storage: under the sink for water heater
- Sink: ceramic undermount
- Countertop: Sintered stone
- Storage: under the sink of water heater