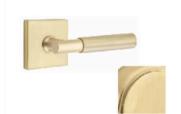

Porcelain tile 5.3x30 cm
- Wish by Ragno, green color

### Cabinetry

- Upper cabinets: off white melamine
- Lower cabinets: wooden melamine with shaker doors and stainless pulls

### **Countertops & Backsplash**

• Quartz

#### Faucet

• Brushed Stainless

#### Sink

• Stainless steel, undercounter.











# BATHROOM FINISHES STANDARD PLUS PACKAGE



## Walls

- Porcelain tile stoneplay
- Accent wall: porcelain tile blanco
- glossy

#### Shower

- Wall Showerhead
- Hand Shower

## Faucet and Accessories

• Brushed Stainless

#### Vanity

- Sink: Ceramic Undercount
- Countertop: quartz
- Storage: under the sink of water heater



5 9













Floor Natural stone, Sinai Pearl Marble



Celings White flat Drywall with wooden beams



Internal Doors Wood finish

# PREMIUM

General





Hardware Entek Brushed Brass



Baseboards Natural stone, Sinai Pearl Marble, honed finish

# KITCHEN FINISHES PREMIUM PACKAGE



## Backsplash

• Pattern cement tile 20x20 cm

#### Cabinetry

- Melamine flat panel on top
- Imitation wood for botton with pulls

#### Countertops

 Sintered Stone Neolish Fusion Rapolano Natural touch finish

#### Faucet

Champagne Bronze

#### Sink

• Hansgrohe silica tec undermount sink concrete grey finish











# BATHROOM FINISHES PREMIUM PACKAGE



#### Walls

- Accent Wall: porcelain tile, model Land Sand
- Natural Stone crema perla marble, matte finish

#### Shower

- · Ceiling showerhead
- Hand Shower

#### Faucet and Accessories

• Champagne Bronze

#### Sink

- Storage: under the sink for water heater
- Sink: ceramic undermount
- Countertop: