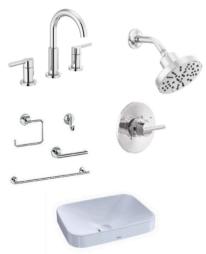

#### Shower

• Wall Showerhead

#### Faucet and Accessories

• Chrome

#### Shower

- Wall Showerhead
- Hand Shower

## Faucet and Accessories

• Brushed Stainless

#### Shower

- · Ceiling showerhead
- Hand Shower

#### Faucet and Accessories

• Champagne Bronze