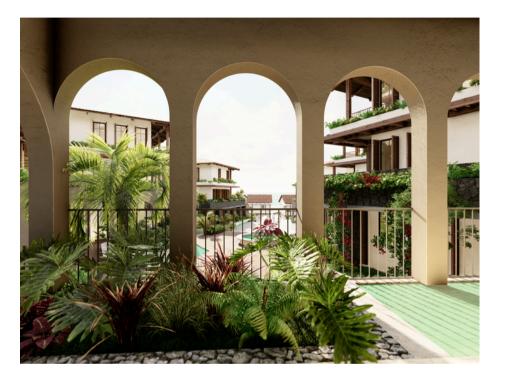

# GENERAL EXTERNAL FINISHES

**EXTERIOR WALLS** Guanacaste stone

TERRACE AND BALCON & FLOOR Light neutral color porcelain tile

**EXTERIOR:** Light neutral color stone

POOL Interior: Turquoise color stone

MAIN DOOR PVC frame with glass panels

**INTERIOR WALLS** Light neutral color

EXTERIOR DOORS AND WINDOWS PVC frame with glass panels