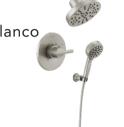

#### Shower

- · Ceiling showerhead
- Hand Shower

#### Faucet and Accessories

• Champagne Bronze