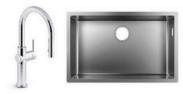

## Sink

• Stainless Steal, undermount

#### Sink

• Stainless steel, undercounter.

#### Sink

• Hansgrohe silica tec undermount sink concrete grey finish