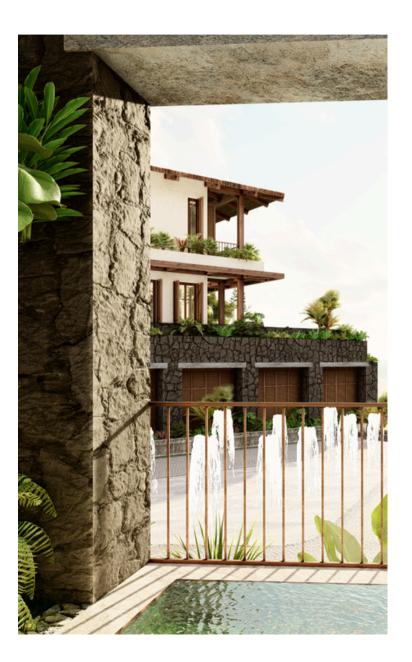

# GENERAL EXTERNAL FINISHES

**EXTERIOR WALLS** Guanacaste stone

TERRACE AND BALCON & FLOOR Light neutral color porcelain tile

**EXTERIOR:** Light neutral color stone

POOL Interior: Turquoise color stone

MAIN DOOR PVC frame with glass panels

**INTERIOR WALLS** Light neutral color

EXTERIOR DOORS AND WINDOWS PVC frame with glass panels